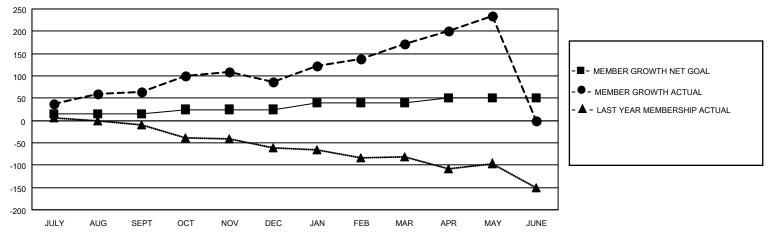

## GOALS AND ACTUAL MEMBERS CUMULATIVE

| DROPPED CLUBS: 0 |     | 25 CLUBS OF 44 ADDED 1 OR<br>MORE NEW MEMBERS | GENDER DISTRIBUTION                |              |  |
|------------------|-----|-----------------------------------------------|------------------------------------|--------------|--|
|                  |     | MORE NEW MEMBERS                              | MALE                               | 398 (39.29%) |  |
|                  |     |                                               | FEMALE                             | 614 (60.61%) |  |
| DROPPED MEMBERS  |     |                                               | NON BINARY                         | 0 (0.00%)    |  |
|                  |     |                                               | PREFER NOT TO ANSWER               | 1 (0.10%)    |  |
| DECEASED         | 8   |                                               |                                    |              |  |
| CLUB CANCELLED   | 0   | CLICK HERE FOR CUMULATIVE                     | TOTAL FAMILY UNIT MEMBERS          | 163          |  |
| OTHER            | 103 | MEMBERSHIP DATA                               |                                    |              |  |
| TOTAL            | 111 |                                               | FAMILY MEMBERS PAYING HALF DUES 87 |              |  |
|                  |     |                                               |                                    |              |  |

## MONTHLY MEMBERSHIP PROGRESS REPORT

LOCATION GREECE District 117 A Results as of: 5/31/2022

| Clubs RESULTS FOR 2021-2022 |   |   |   | Members RESULTS FOR 2021-2022 |    |     |    |
|-----------------------------|---|---|---|-------------------------------|----|-----|----|
|                             |   |   |   |                               |    |     |    |
| JULY/AUG/SEPT               | 0 | 2 | 0 | JULY/AUG/SEPT                 | 15 | 85  | 12 |
| OCT/NOV/DEC                 | 1 | 1 | 0 | OCT/NOV/DEC                   | 10 | 67  | 44 |
| JAN/FEB/MAR                 | 0 | 3 | 0 | JAN/FEB/MAR                   | 15 | 109 | 24 |
| APR/MAY/JUNE                | 0 | 2 | 0 | APR/MAY/JUNE                  | 10 | 95  | 31 |