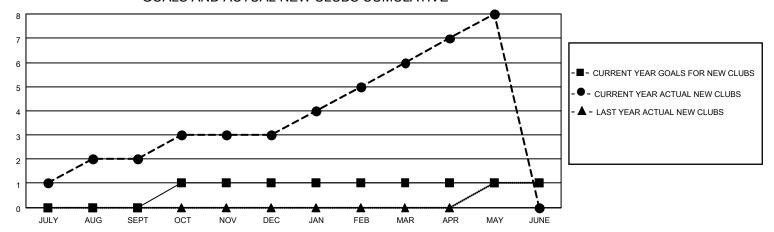

## GOALS AND ACTUAL NEW CLUBS CUMULATIVE

## MONTHLY MEMBERSHIP PROGRESS REPORT

LOCATION GREECE District 117 A Results as of: 5/31/2022

| Clubs RESULTS FOR 2021-2022 |   |   |   | Members RESULTS FOR 2021-2022 |    |     |    |
|-----------------------------|---|---|---|-------------------------------|----|-----|----|
|                             |   |   |   |                               |    |     |    |
| JULY/AUG/SEPT               | 0 | 2 | 0 | JULY/AUG/SEPT                 | 15 | 85  | 12 |
| OCT/NOV/DEC                 | 1 | 1 | 0 | OCT/NOV/DEC                   | 10 | 67  | 44 |
| JAN/FEB/MAR                 | 0 | 3 | 0 | JAN/FEB/MAR                   | 15 | 109 | 24 |
| APR/MAY/JUNE                | 0 | 2 | 0 | APR/MAY/JUNE                  | 10 | 95  | 31 |